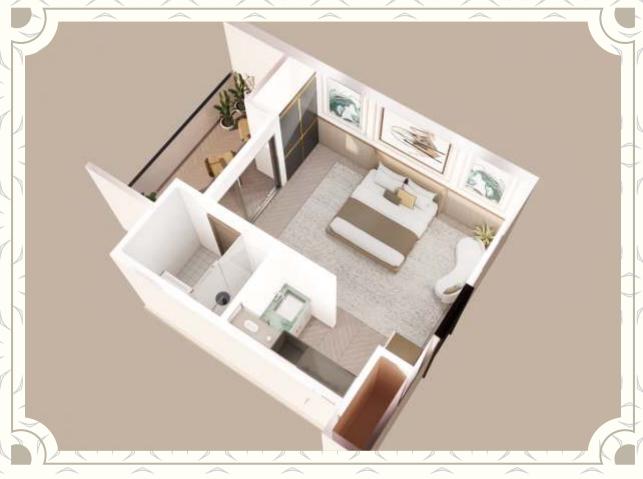

# TITANIA SUITES

FULLY FURNISHED & FULLY LOADED STUDIO

www.titaniainfra.in

## STUDIO A 650SQFT TOP VIEW





## STUDIO B 450SQFT TOP VIEW





### **FURNISHING SPECIFICATIONS**

#### FURNITURE & FIXTURES



- DOUBLE BED
- MATTRESS AND PILLOW
- · SOFA
- DESIGNER LIGHT FITTINGS
- STUDY TABLE WITH CHAIR
- CUPBOARD
- IRONING BOARD
- CURTAIN WITH RODS
- GEYSER IN BATHROOM

#### LIFESTYLE & GADGETS



- AIR CONDITIONER
- REFRIGERATOR
- LED TV

- ELECTRIC KETTLE
- HAIR DRYER
- ELECTRIC IRON
- WALL CLOCK

### **FURNISHING SPECIFICATIONS**

#### STRUCTURE

Earthquake resistant RCC framed structure designed by highly experienced structural engineers as per IS code

#### LIVING/DINING BEDROOMS

Flooring: Quality Vitrified Tiles and Wooden Flooring in Master Bedroom

wall and Ceiling : OBD / Texture Paint Wardrobe : Wooden Wardrobes

#### KITCHEN

Flooring: Quality Anti Skid/Vitrified Tiles

Wall and Ceiling: Designer Ceramic Tiles with Bo