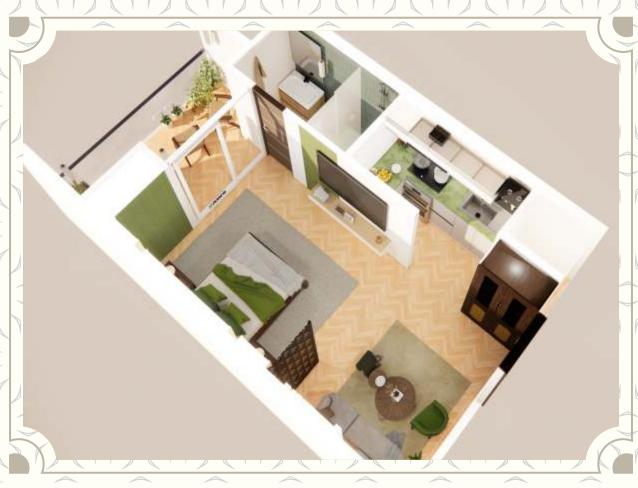

# TITANIA SUITES

FULLY FURNISHED & FULLY LOADED STUDIO

www.titaniainfra.in

## STUDIO A 650SQFT TOP VIEW





## STUDIO B 450SQFT TOP VIEW





### **FURNISHING SPECIFICATIONS**

#### FURNITURE & FIXTURES



- DOUBLE BED
- MATTRESS AND PILLOW
- · SOFA
- DESIGNER LIGHT FITTINGS
- STUDY TABLE WITH CHAIR
- CUPBOARD
- IRONING BOARD
- CURTAIN WITH RODS
- GEYSER IN BATHROOM

#### LIFESTYLE & GADGETS



- AIR CONDITIONER
- REFRIGERATOR
- LED TV

- ELECTRIC KETTLE
- HAIR DRYER
- ELECTRIC IRON
- WALL CLOCK

### **FURNISHING SPECIFICATIONS**

#### STRUCTURE

Earthquake resistant RCC framed structure designed by highly experienced structural engineers as per IS code

#### LIVING/DINING BEDROOMS

Flooring: Quality Vitrified Tiles and Wooden Flooring in Master Bedroom

wall and Ceiling : OBD / Texture Paint Wardrobe : Wooden Wardrobes

#### KITCHEN

Flooring: Quality Anti Skid/Vitrified Tiles

Wall and Ceili