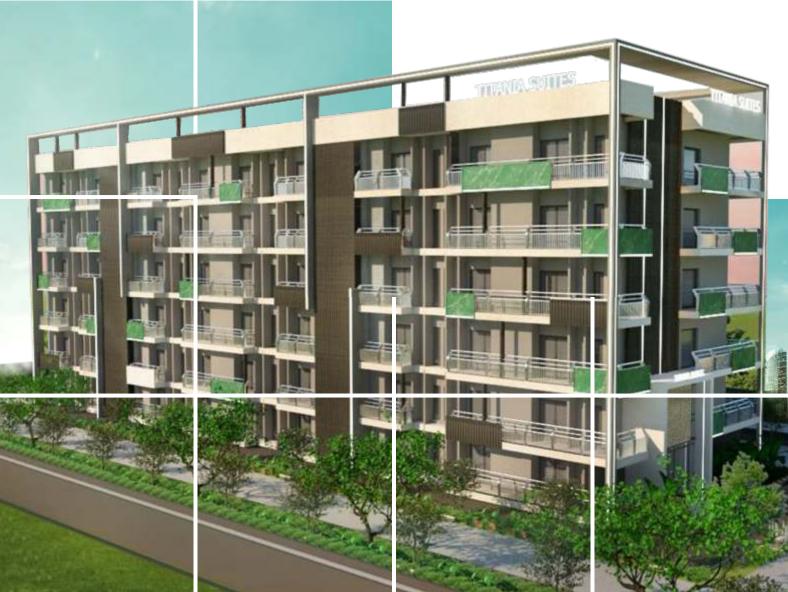

# TITANIA SUITES

FULLY FURNISHED & FULLY LOADED STUDIO

www.titaniainfra.in

## **TITANIA SUITES STUDIO**

SIZE 450 SQ FT AND 650 SQ FT

WITH LOAN FACILITY & LEASE GUARANTEE

FULLY FURNISHED & FULLY LOADED STUDIO / 1 BHK WITH GUARANTEED RENTAL INCOME AT SEC-PHI-4, NEAR VENICE MALL, GREATER NOIDA (U.P)