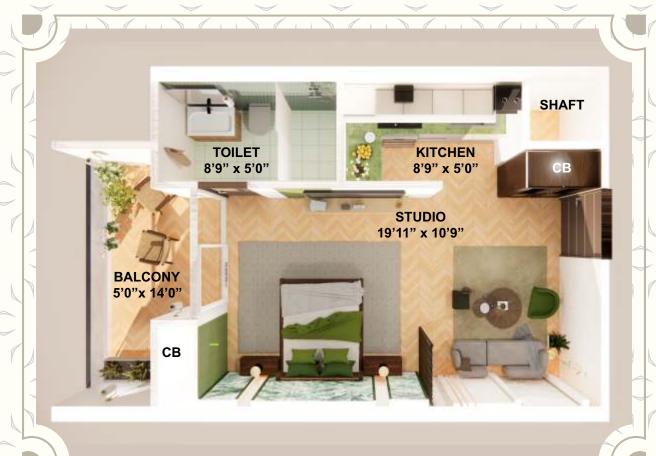

# TITANIA SUITES

FULLY FURNISHED & FULLY LOADED STUDIO

www.titaniainfra.in

## STUDIO A 650SQFT TOP VIEW





## STUDIO B 450SQFT TOP VIEW





### **FURNISHING SPECIFICATIONS**

#### FURNITURE & FIXTURES



- DOUBLE BED
- MATTRESS AND PILLOW
- · SOFA
- DESIGNER LIGHT FITTINGS
- STUDY TABLE WITH CHAIR
- CUPBOARD
- IRONING BOARD
- CURTAIN WITH RODS
- GEYSER IN BATHROOM

#### LIFESTYLE & GADGETS



- AIR CONDITIONER
- REFRIGERATOR
- LED TV

- ELECTRIC KETTLE
- HAIR DRYER
- ELECTRIC IRON
- WALL CLOCK

### **FURNISHING SPECIFICATIONS**

#### STRUCTURE

Earthquake resistant RCC framed structure designed by highly experienced structural engineers as per IS code

#### LIVING/DINING BEDROOMS

Flooring: Quality Vitrified Tiles and Wooden Flooring in Master Bedroom

wall and Ceiling : OBD / Texture Paint Wardrobe : Wooden Wardrobes

#### KITCHEN

Flooring: Quality Anti Skid/Vitrified Tiles

Wall and Cei