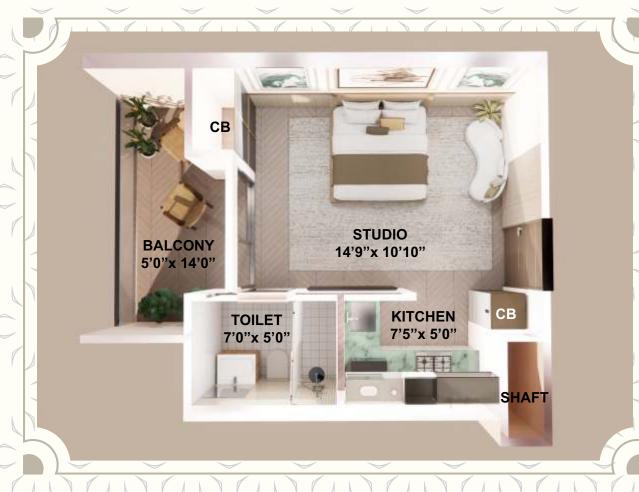

# TITANIA SUITES

FULLY FURNISHED & FULLY LOADED STUDIO

www.titaniainfra.in

## STUDIO A 650SQFT TOP VIEW





## STUDIO B 450SQFT TOP VIEW





### **FURNISHING SPECIFICATIONS**

#### FURNITURE & FIXTURES



- DOUBLE BED
- MATTRESS AND PILLOW
- · SOFA
- DESIGNER LIGHT FITTINGS
- STUDY TABLE WITH CHAIR
- CUPBOARD
- IRONING BOARD
- CURTAIN WITH RODS
- GEYSER IN BATHROOM

#### LIFESTYLE & GADGETS



- AIR CONDITIONER
- REFRIGERATOR
- LED TV

- ELECTRIC KETTLE
- HAIR DRYER
- ELECTRIC IRON
- WALL CLOCK

### **FURNISHING SPECIFICATIONS**

#### STRUCTURE

Earthquake resistant RCC framed structure designed by highly experienced structural engineers as per IS code

#### LIVING/DINING BEDROOMS

Flooring: Quality Vitrified Tiles and Wooden Flooring in Master Bedroom

wall and Ceiling : OBD / Texture Paint Wardrobe : Wooden Wardrobes

#### KITCHEN

Flooring: Quality Anti Skid/Vitrified Tiles

Wall and Ceiling: Designer Ceramic Tiles with