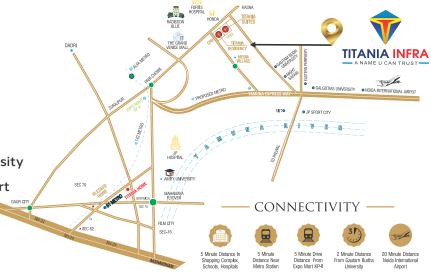

#### **LOCATION MAP**

#### CONNECTIVITY

- 5 Min. Distance in Shopping Complex, Schools, Hospitals
- 5 Min. Distance Near Metro Station
- 5 Min. Drive Distance from Expo Mart KP-II
- 2 Min. Distance from Gautam Budha University
- 20 Min. Distance Noida International Airport
- 24X7 Water Supply
- Power Backup
- Fire Sprinklers